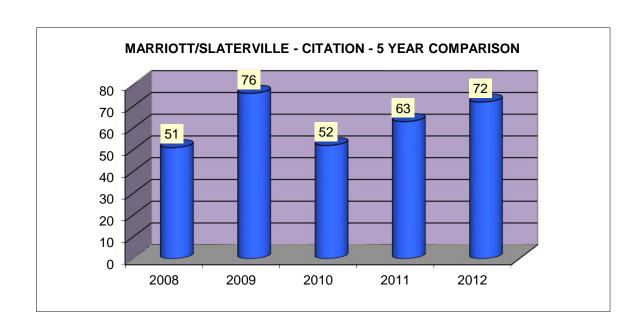

### MARRIOTT/SLATERVILLE CITATION 5 YEAR COMPARISON FOR THE MONTH OF APRIL - 2012

| 51   | 76   | 52   | 63   | 72   |
|------|------|------|------|------|
| 2008 | 2009 | 2010 | 2011 | 2012 |