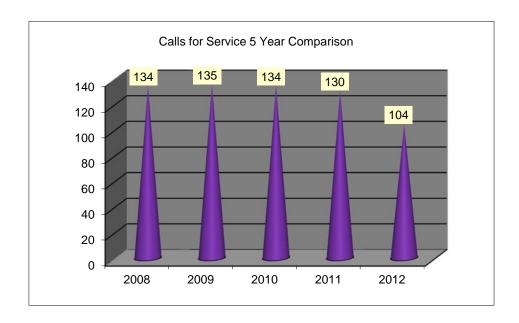

#### MARRIOTT/SLATERVILLE \*CALLS FOR SERVICE FOR THE MONTH OF APRIL 2012

\*Calls that were received at our dispatch center and officers were dispatched on

| 134  | 135 | 134  | 130  | 104  |
|------|-----|------|------|------|
| 2008 |     | 2010 | 2011 | 2012 |